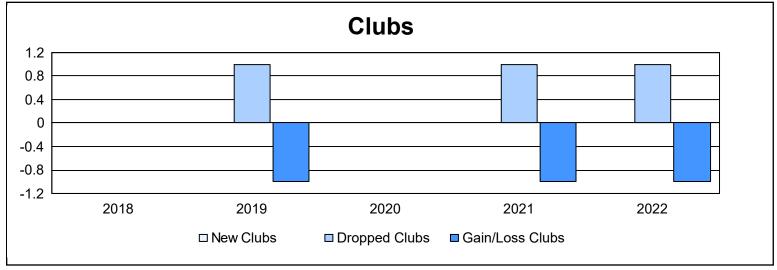

District 106 B As of June 2022 Cumulative

| Year      | New<br>Clubs | Dropped<br>Clubs | Gain/<br>Loss<br>Clubs | New<br>Members | Charter<br>Members | Reinstate<br>Members | Transfer<br>Members | Total<br>Member<br>Added | Total<br>Members<br>Dropped | Gain/<br>Loss<br>Members |
|-----------|--------------|------------------|------------------------|----------------|--------------------|----------------------|---------------------|--------------------------|-----------------------------|--------------------------|
| 2017-2018 | 0            | 0                | 0                      | 177            | 1                  | 0                    | 8                   | 186                      | 225                         | -39                      |
| 2018-2019 | 0            | 1                | -1                     | 192            | 1                  | 1                    | 5                   | 199                      | 259                         | -60                      |
| 2019-2020 | 0            | 0                | 0                      | 135            | 1                  | 1                    | 4                   | 141                      | 234                         | -93                      |
| 2020-2021 | 0            | 1                | -1                     | 74             | 0                  | 1                    | 2                   | 77                       | 226                         | -149                     |
| 2021-2022 | 0            | 1                | -1                     | 188            | 2                  | 1                    | 13                  | 204                      | 227                         | -23                      |
| Average   | 0            | 1                | -1                     | 153            | 1                  | 1                    | 6                   | 161                      | 234                         | -73                      |